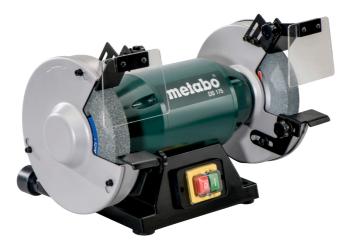

## 500 Watt Bench Grinder DS 175

- Sturdy machine for sophisticated sharpening, grinding and deburring tasks
- Low-noise and low-vibration, maintenance-free induction motor
- Protective covers closed on the sides with extraction nozzle
- Protective cover bayonet lock for quick and simple wheel change
- Dust-protected emergency stop switch
- Restart protection: prevents unintentional start-up after power supply interruption
- Workpiece support adjustable without tools
- Large spark protection guards for eye protection
- Vibration-dampening rubber feet for safe support